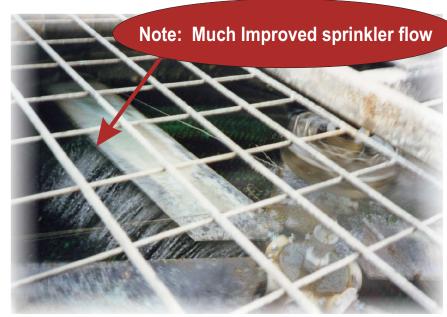

## Starch Factory in Thailand Solves Serious Mineral Scale Problems in Their Cooling Tower With ENEFLOW Power Cells

This major starch producer in Thailand had an on-going problem with severe calcium carbonate scale build-up in their cooling tower sprinkler pipe.

An ENECON Field Engineer in Thailand suggested an ENEFLOW installation to eliminate, or at least reduce, the scaling problem.

Two pair of ENEFLOW 5000's were installed on the cooling tower's feed pipe and 60 days later the scale had virtually disappeared.

According to the ENECON Engineer, the plant engineers were completely satisfied with the results obtained.

700 Hicksville Road • ENECON Center Suite 110 • Bethpage, New York 11714
Toll Free: 888-4-ENECON • Phone: 516.349.0022 • Fax: 516.349.5522
Website: www.enecon.com • Email: info@enecon.com