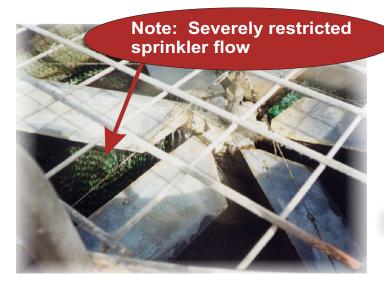

## Starch Factory in Thailand Solves Serious Mineral Scale Problems in Their Cooling Tower With ENEFLOW Power Cells

This major starch producer in Thailand had an on-going problem with severe calcium carbonate scale build-up in their cooling tower sprinkler pipe.