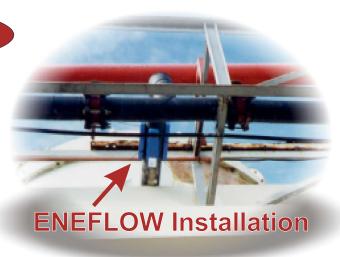

An ENECON Field Engineer in Thailand suggested an ENEFLOW installation to eliminate, or at least reduce, the scaling problem.

Two pair of ENEFLOW 5000's were installed on the cooling tower's feed pipe and 60 days later the scale had virtually disappeared.